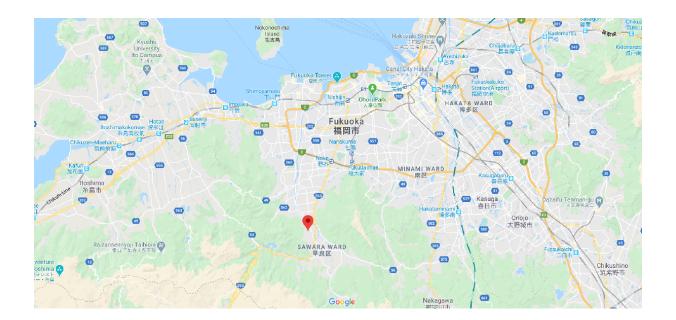

## **4 Chome Sawara**

Residential

House

Vacant

Fukuoka

Posted On 10-06-2020

2 4 Chome Sawara, Sawara Ward, Fukuoka.

¥ 14,800,000

## **Building / Land Information**

Property Name: 4 Chome Sawara

Address: 4 Chome Sawara, Sawara Ward, Fukuoka.

Land Ownership: Freehold

Building Structure: Wooden

Built Year: 2013

△ Land Area: 231.00 m<sup>2</sup> / 2,486.48 ft<sup>2</sup>

## **Location Information**

Transportation: Fujigaoka bus-stop / 12 minutes walking distance

|                                                     | Monthly | Annually |
|-----------------------------------------------------|---------|----------|
| Rental Income:                                      | ¥0      | ¥0       |
| Building Management Fee:                            | -¥0     | -¥0      |
| Building Sinking Fund:                              | -¥0     | -¥0      |
| Other Miscellaneous Fee:                            | -¥0     | -¥0      |
| Agency Management Fee:                              | -¥0     | -¥0      |
| Annual Fixed Asset & City Planning Tax (Estimated): | -       | -¥50,000 |
| Net Rental Income After Tax:                        |         | ¥-50,000 |