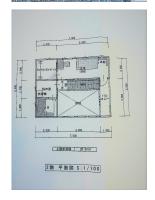

#### Unit Information Additional Information

Layout: 2LDK Amenities: Near Sawara School in 1.1km distance

Floor Area: 59.50 m<sup>2</sup> / 640.46 ft<sup>2</sup> Note 1: Bright and airy house, quiet residential area