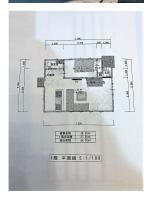

## **Building / Land Information**

Property Name: 4 Chome Sawara

Address: 4 Chome Sawara, Sawara Ward, Fukuoka.

Land Ownership: Freehold

Building Structure: Wooden

Built Year: 2013

△ Land Area: 231.00 m<sup>2</sup> / 2,486.48 ft<sup>2</sup>

#### Unit Information Additional Information

Layout: 2LDK Amenities: Near Sawara School in 1.1km distance

Floor Area: 59.50 m<sup>2</sup> / 640.46 ft<sup>2</sup> Note 1: Bright and airy house, quiet residential area