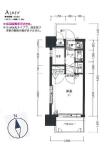

## **Unit Information**

# **Additional Information**

|          | Total Units:          | 45                                            | Amenities: | City center, all shopping facilities and restaurant nearby |  |
|----------|-----------------------|-----------------------------------------------|------------|------------------------------------------------------------|--|
|          | Layout:               | 1K                                            |            | ,                                                          |  |
| J        | Floor / Total Floors: | 10 Floor / 10 Floors                          | Note 1:    | Tenjin-minami station / 10 minutes walking<br>distance     |  |
|          | Floor Area:           | 19.00 m <sup>2</sup> / 204.52 ft <sup>2</sup> |            |                                                            |  |
| ≞        | Balcony Area:         | $3.30 \text{ m}^2$ / $35.52 \text{ ft}^2$     |            |                                                            |  |
| <u>~</u> | Balcony Facing:       | South                                         |            |                                                            |  |
| 1        | Occupancy Status:     | Tenanted                                      |            |                                                            |  |