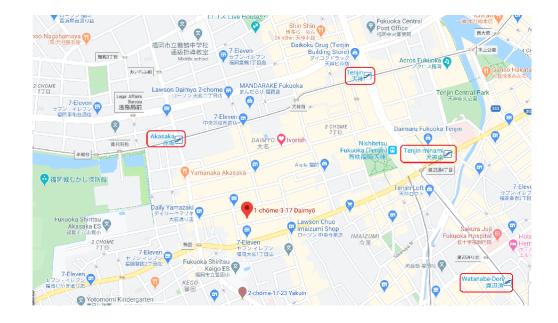

# **Location Information**

Transportation:

ē

Akasaka station / 7 minutes walking distance

Page 2