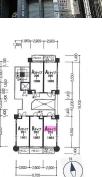

## **Unit Information**

# **Additional Information**

|          | Total Units:          | 45                                            | Amenities: | City center, all shopping facilities and restaurant nearby |  |
|----------|-----------------------|-----------------------------------------------|------------|------------------------------------------------------------|--|
|          | Layout:               | 1K                                            |            | ,                                                          |  |
| J        | Floor / Total Floors: | 10 Floor / 10 Floors                          | Note 1:    | Tenjin-minami station / 10 minutes walking<br>distance     |  |
|          | Floor Area:           | 19.00 m <sup>2</sup> / 204.52 ft <sup>2</sup> |            |                                                            |  |
| ≞        | Balcony Area:         | $3.30 \text{ m}^2$ / $35.52 \text{ ft}^2$     |            |                                                            |  |
| <u>~</u> | Balcony Facing:       | South                                         |            |                                                            |  |
| 1        | Occupancy Status:     | Tenanted                                      |            |                                                            |  |