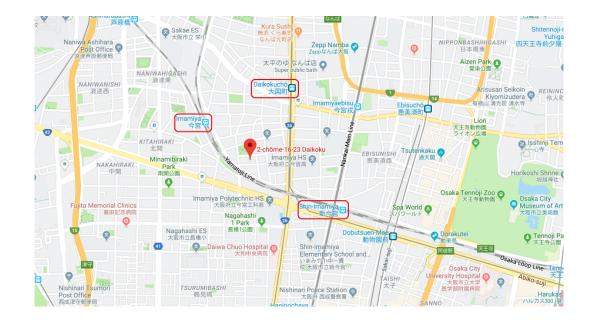

# **Esutemukoto Namba South Blaze ? Park**

Residential

Apartment Tenanted

Osaka

Posted On 17-09-2019

2-chome-16-23 Daikoku, Naniwa-ku, Osaka.

| x | 12 000 000 | BUY |
|---|------------|-----|
| - | 12,900,000 |     |

### **Location Information**

Transportation: Daikokucho station / 5 minutes walking distance