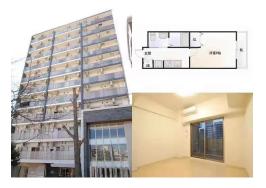

# **Additional Information**

|    | Total Units:          | 119                                          | Amenities: | Convenient location, post office, bank, convenience store, supermarket nearby |
|----|-----------------------|----------------------------------------------|------------|-------------------------------------------------------------------------------|
|    | Layout:               | 1K                                           |            | convenience store, supermarket hearby                                         |
| J. | Floor / Total Floors: | 2 Floor / 11 Floors                          |            |                                                                               |
|    | Floor Area:           | $20.82 \text{ m}^2$ / 224.11 ft <sup>2</sup> |            |                                                                               |
| ₽  | Balcony Area:         | 3.80 m <sup>2</sup> / 40.90 ft <sup>2</sup>  |            |                                                                               |
| 1  | Occupancy Status:     | Tenanted                                     |            |                                                                               |
|    |                       |                                              |            |                                                                               |