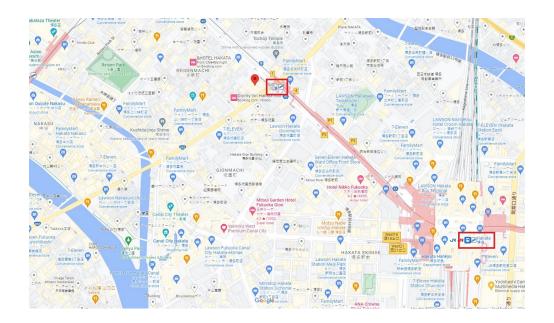

### **Location Information**

Floor / Total Floors:

Transportation: Gion station / 3 min walking distance

|                                                     | Monthly | Annually  |
|-----------------------------------------------------|---------|-----------|
| Rental Income:                                      | ¥0      | ¥0        |
| Building Management Fee:                            | -¥1,540 | -¥18,480  |
| Building Sinking Fund:                              | -¥3,850 | -¥46,200  |
| Other Miscellaneous Fee:                            | -¥0     | -¥0       |
| Agency Management Fee:                              | -¥0     | -¥0       |
| Annual Fixed Asset & City Planning Tax (Estimated): | -       | -¥70,000  |
| Net Rental Income After Tax:                        |         | ¥-134,680 |