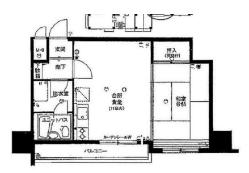

△ Floor Area 38.18 m<sup>2</sup>

☐ Layout 1DK

Built Year 1981

✓ Gross Yield 0%

#### **Unit Information Additional Information**

Note 1: ID: 99285128 **Total Units:** 168

Layout: 1DK

2 Floor / 12 Floors

 $38.18 \text{ m}^2 / 410.97 \text{ ft}^2$ Floor Area:

<u>.</u>  $5.07 \text{ m}^2 / 54.57 \text{ ft}^2$ Balcony Area:

Balcony Facing: North

Occupancy Status: Vacant