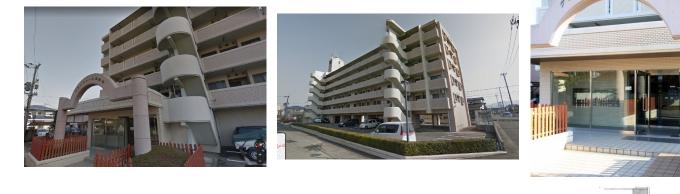

| Grand Mour Shusenji 6F | Residential Ap                                         | artment        | ed Fukuoka         |                        |
|------------------------|--------------------------------------------------------|----------------|--------------------|------------------------|
| Posted On 13-02-2020   |                                                        |                |                    |                        |
| ¥ 9,500,000 BUY        | <mark>ے ا</mark> ہے Floor Area<br>74.16 m <sup>2</sup> | Layout<br>4LDK | Built Year<br>1990 | ✓ Gross Yield<br>7.96% |

# **Building / Land Information**

| ĺ   | Property Name:      | Grand Mour Shusenji 6F          |                        |
|-----|---------------------|---------------------------------|------------------------|
| (   | Address:            | 463-6 Senri, Nishi-ku, Fukuoka. |                        |
| (   | 8 Land Ownership:   | Freehold                        |                        |
| 旧   | Building Structure: | Reinforced Concrete             |                        |
|     | Built Year:         | 1990                            |                        |
| ι   | Jnit Information    |                                 | Additional Information |
| 000 | 👯 Total Units:      | 45                              |                        |
|     | Layout:             | 4LDK                            |                        |
|     | -                   |                                 |                        |

| J | Floor / Total Floors: | 6 Floor / 6 Floors                            |
|---|-----------------------|-----------------------------------------------|
|   | Floor Area:           | 74.16 m <sup>2</sup> / 798.26 ft <sup>2</sup> |
| ₽ | Balcony Area:         | 14.88 m <sup>2</sup> / 160.17 ft <sup>2</sup> |
| 1 | Occupancy Status:     | Tenanted                                      |