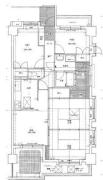

# **Building / Land Information**

| ĺ   | Property Name:      | Grand Mour Shusenji 6F          |                        |
|-----|---------------------|---------------------------------|------------------------|
| (   | Address:            | 463-6 Senri, Nishi-ku, Fukuoka. |                        |
| (   | 8 Land Ownership:   | Freehold                        |                        |
| 旧   | Building Structure: | Reinforced Concrete             |                        |
|     | Built Year:         | 1990                            |                        |
| ι   | Jnit Information    |                                 | Additional Information |
| 000 | 👯 Total Units:      | 45                              |                        |
|     | Layout:             | 4LDK                            |                        |
|     | -                   |                                 |                        |

| J | Floor / Total Floors: | 6 Floor / 6 Floors                            |
|---|-----------------------|-----------------------------------------------|
|   | Floor Area:           | 74.16 m <sup>2</sup> / 798.26 ft <sup>2</sup> |
| ₽ | Balcony Area:         | 14.88 m <sup>2</sup> / 160.17 ft <sup>2</sup> |
| 1 | Occupancy Status:     | Tenanted                                      |