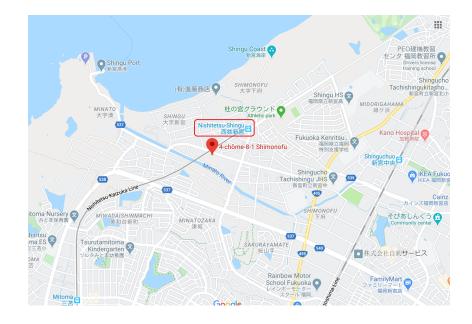

## **Location Information**

Transportation:

Ā

Nishitetsu-Shingu station / 6 minutes walking distance

**Additional Information** 