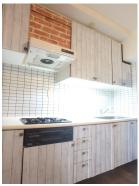

## **Unit Information**

|   | Total Units:          | 43                                            | Note 1: | ID: 98857782 |
|---|-----------------------|-----------------------------------------------|---------|--------------|
|   | Layout:               | 3DK                                           |         |              |
| J | Floor / Total Floors: | 5 Floor / 7 Floors                            |         |              |
|   | Floor Area:           | 54.92 m <sup>2</sup> / 591.16 ft <sup>2</sup> |         |              |
| ≞ | Balcony Area:         | 9.75 m <sup>2</sup> / 104.95 ft <sup>2</sup>  |         |              |
| 1 | Occupancy Status:     | Vacant                                        |         |              |