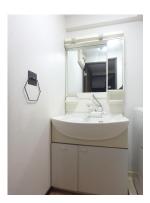

## **Unit Information**

|   | Total Units:          | 43                                            | Note 1: | ID: 98857782 |
|---|-----------------------|-----------------------------------------------|---------|--------------|
|   | Layout:               | 3DK                                           |         |              |
| J | Floor / Total Floors: | 5 Floor / 7 Floors                            |         |              |
|   | Floor Area:           | 54.92 m <sup>2</sup> / 591.16 ft <sup>2</sup> |         |              |
| ≞ | Balcony Area:         | 9.75 m <sup>2</sup> / 104.95 ft <sup>2</sup>  |         |              |
| 1 | Occupancy Status:     | Vacant                                        |         |              |