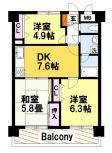

## **Unit Information**

|   | Total Units:          | 43                                            | Note 1: | ID: 98857782 |
|---|-----------------------|-----------------------------------------------|---------|--------------|
|   | Layout:               | 3DK                                           |         |              |
| J | Floor / Total Floors: | 5 Floor / 7 Floors                            |         |              |
|   | Floor Area:           | 54.92 m <sup>2</sup> / 591.16 ft <sup>2</sup> |         |              |
| ≞ | Balcony Area:         | 9.75 m <sup>2</sup> / 104.95 ft <sup>2</sup>  |         |              |
| 1 | Occupancy Status:     | Vacant                                        |         |              |