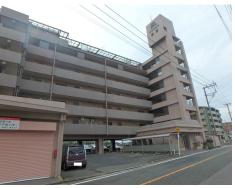

# **Grumpia Shingu**

Residential Apartment Vacant

Fukuoka

Posted On 15-07-2020 4-8-1 Shimonofu, Shingu, Kasuya-gun, Fukuoka

| ¥ 7,000,000 | BUY |
|-------------|-----|
| + 1,000,000 |     |

| Floor Area Built Year / Gross Yield |                                                   |               |                 |                     |
|-------------------------------------|---------------------------------------------------|---------------|-----------------|---------------------|
| 54.92 m <sup>2</sup> 3DK 1990 0%    | <del>امے</del> Floor Area<br>54.92 m <sup>2</sup> | Layout<br>3DK | Built Year 1990 | ✓ Gross Yield<br>0% |

## **Building / Land Information**

| ഹ | Property Name:      | Grumpia Shingu                               |
|---|---------------------|----------------------------------------------|
| 2 | Address:            | 4-8-1 Shimonofu, Shingu, Kasuya-gun, Fukuoka |
| 8 | Land Ownership:     | Freehold                                     |
| 초 | Building Structure: | Reinforced Concrete                          |
|   | Built Year:         | 1990                                         |