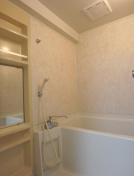

## **Unit Information**

|   | Total Units:          | 43                                            | Note 1: | ID: 98857782 |
|---|-----------------------|-----------------------------------------------|---------|--------------|
|   | Layout:               | 3DK                                           |         |              |
| J | Floor / Total Floors: | 5 Floor / 7 Floors                            |         |              |
|   | Floor Area:           | 54.92 m <sup>2</sup> / 591.16 ft <sup>2</sup> |         |              |
| ≞ | Balcony Area:         | 9.75 m <sup>2</sup> / 104.95 ft <sup>2</sup>  |         |              |
| 1 | Occupancy Status:     | Vacant                                        |         |              |