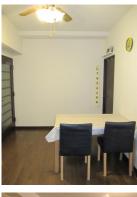

## **Unit Information**

|   | Total Units:          | 43                                            | Note 1: | ID: 98857782 |
|---|-----------------------|-----------------------------------------------|---------|--------------|
|   | Layout:               | 3DK                                           |         |              |
| J | Floor / Total Floors: | 5 Floor / 7 Floors                            |         |              |
|   | Floor Area:           | 54.92 m <sup>2</sup> / 591.16 ft <sup>2</sup> |         |              |
| ≞ | Balcony Area:         | 9.75 m <sup>2</sup> / 104.95 ft <sup>2</sup>  |         |              |
| 1 | Occupancy Status:     | Vacant                                        |         |              |