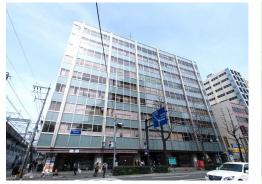

# Hakata Kindai Building

Office / Shop Tenanted Commercial

Fukuoka

Posted On 13-07-2020

I-1-33 Hakataekihigashi, Hakata-ku, Fukuoka.

# **Building / Land Information**

| ŵ | Property Name:      | Hakata Kindai Building                       |
|---|---------------------|----------------------------------------------|
| Q | Address:            | 1-1-33 Hakataekihigashi, Hakata-ku, Fukuoka. |
| 8 | Land Ownership:     | Freehold                                     |
| 튪 | Building Structure: | Steel Reinforced Concrete                    |
|   | Built Year:         | 1969                                         |