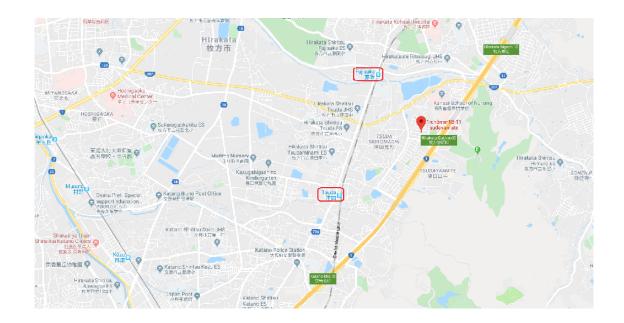

### **Location Information**

Transportation: Tsuda station / 3 minutes by bus

|                                                     | Monthly | Annually |
|-----------------------------------------------------|---------|----------|
| Rental Income:                                      | ¥0      | ¥0       |
| Building Management Fee:                            | -¥0     | -¥0      |
| Building Sinking Fund:                              | -¥0     | -¥0      |
| Other Miscellaneous Fee:                            | -¥0     | -¥0      |
| Agency Management Fee:                              | -¥0     | -¥0      |
| Annual Fixed Asset & City Planning Tax (Estimated): | -       | -¥30,000 |
| Net Rental Income After Tax:                        |         | ¥-30,000 |