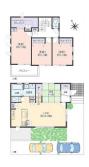

☐ Layout 4LDK

Built Year 2014

✓ Gross Yield 0%

### **Building / Land Information**

Property Name: Hirakata City House

Address: 1-18-11 Tsudayamate Hirakata, Osaka.

(8) Land Ownership: Freehold

**Building Structure:** Wooden

Built Year: 2014

140.12 m<sup>2</sup> / 1,508.25 ft<sup>2</sup> Land Area:

#### **Unit Information Additional Information**

Note 1: House facing Southwest 4LDK Layout:

Nice and well-maintained vacant house 100.75 m<sup>2</sup> / 1,084.47 ft<sup>2</sup> Note 2: Floor Area:

Note 3: Nice landed house area Occupancy Status: Vacant