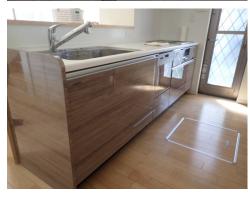

#### **Unit Information Additional Information**

Note 1: House facing Southwest 4LDK Layout:

Nice and well-maintained vacant house 100.75 m<sup>2</sup> / 1,084.47 ft<sup>2</sup> Note 2: Floor Area:

Note 3: Nice landed house area Occupancy Status: Vacant