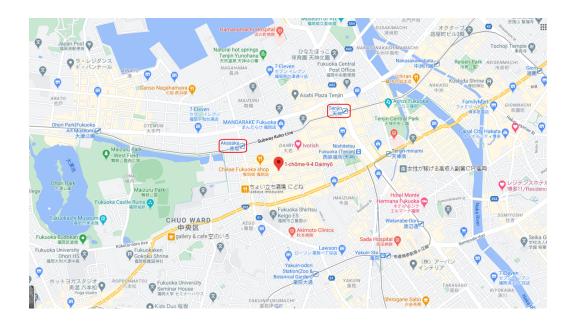

## **Location Information**

Transportation: Akasaka station / 4 minutes walking distance

|                                                     | Monthly | Annually  |
|-----------------------------------------------------|---------|-----------|
| Rental Income:                                      | ¥0      | ¥0        |
| Building Management Fee:                            | -¥8,400 | -¥100,800 |
| Building Sinking Fund:                              | -¥8,000 | -¥96,000  |
| Other Miscellaneous Fee:                            | -¥0     | -¥0       |
| Agency Management Fee:                              | -¥0     | -¥0       |
| Annual Fixed Asset & City Planning Tax (Estimated): | -       | -¥70,000  |
| Net Rental Income After Tax:                        |         | ¥-266,800 |