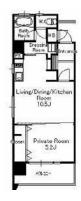

#### **Unit Information**

Layout: 1LDK Amenities

Floor / Total Floors: 4 Floor / 13 Floors

Floor Area: 40.21 m<sup>2</sup> / 432.82 ft<sup>2</sup>

Balcony Area: 4.00 m<sup>2</sup> / 43.06 ft<sup>2</sup>

Occupancy Status: Vacant