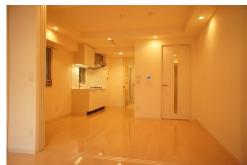

☐ Layout 1LDK

Built Year 2008

✓ Gross Yield 0%

#### **Unit Information**

Layout: 1LDK Amenities

Floor / Total Floors: 4 Floor / 13 Floors

Floor Area: 40.21 m<sup>2</sup> / 432.82 ft<sup>2</sup>

Balcony Area: 4.00 m<sup>2</sup> / 43.06 ft<sup>2</sup>

Occupancy Status: Vacant