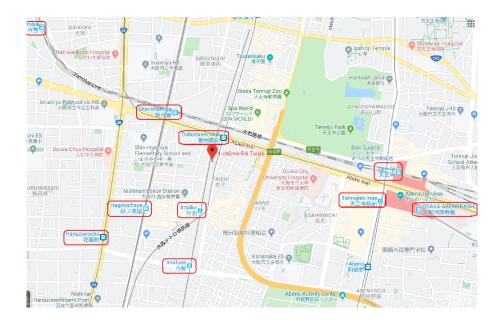

### **Location Information**

Transportation: Dobutsuen-Mae station / 2 minutes walking distance

|                                                     | Monthly | Annually |
|-----------------------------------------------------|---------|----------|
| Rental Income:                                      | ¥0      | ¥0       |
| Building Management Fee:                            | -¥0     | -¥0      |
| Building Sinking Fund:                              | -¥0     | -¥0      |
| Other Miscellaneous Fee:                            | -¥0     | -¥0      |
| Agency Management Fee:                              | -¥0     | -¥0      |
| Annual Fixed Asset & City Planning Tax (Estimated): | -       | -¥0      |
| Net Rental Income After Tax:                        |         | ¥0       |